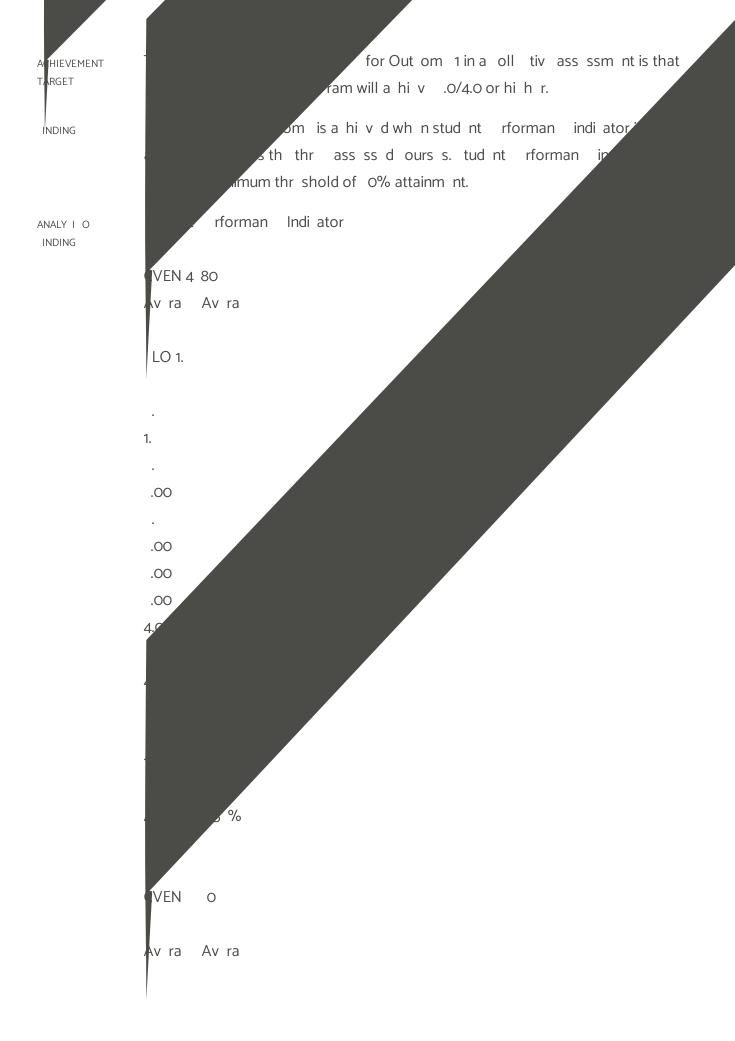

|                     | The desired by left afore the locities all the second stick that $o^{0}$ of |
|---------------------|-----------------------------------------------------------------------------|
| AUHIEVEMENT         | Th d sir d l v l of rforman for LO in a oll tiv ass ssm nt is that 0% of    |
| TARGET              | stud nts in th ro ram will a hi v .0/4.0 or hi h r.                         |
| INDING              | tud ntlarnin out om isa hivd.tud ntrsons $\checkmark$ ddminimum             |
|                     | thr shold of 0% attainm nt.                                                 |
| ANALY I O<br>INDING | tud nt R nCod nt R                                                          |