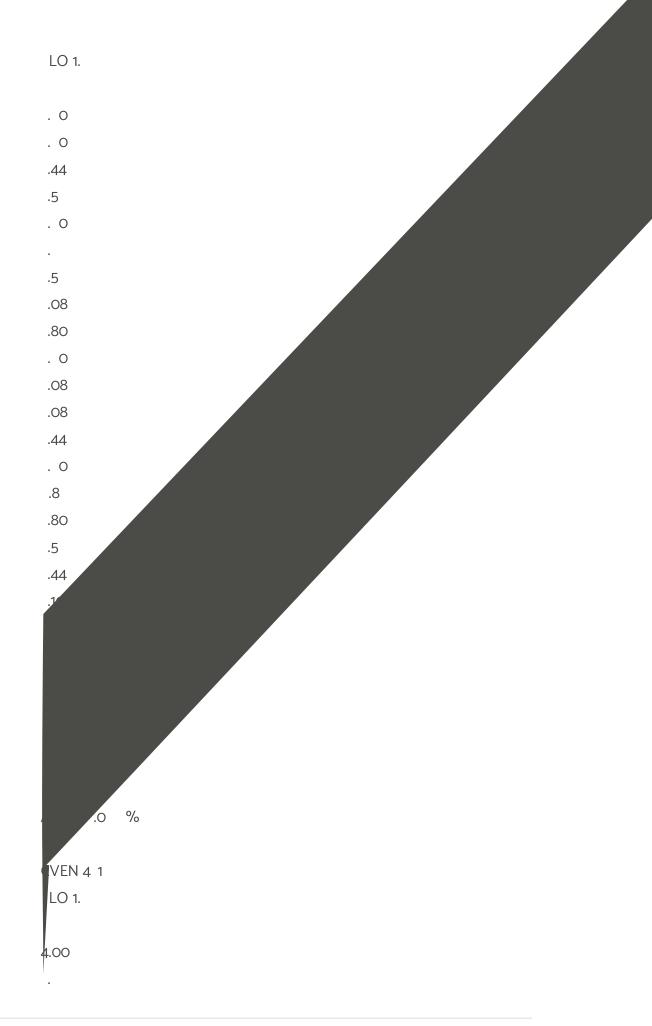

| %064 K>5KR                 |





|                     | The desired by left afore the locities all the second stick that $o^{0}$ of |
|---------------------|-----------------------------------------------------------------------------|
| AUHIEVEMENT         | Th d sir d l v l of rforman for LO in a oll tiv ass ssm nt is that 0% of    |
| TARGET              | stud nts in th ro ram will a hi v .0/4.0 or hi h r.                         |
| INDING              | tud ntlarnin out om isa hivd.tud ntrsons $\checkmark$ ddminimum             |
|                     | thr shold of 0% attainm nt.                                                 |
| ANALY I O<br>INDING | tud nt R nCod nt R                                                          |





and will b s or d usin lik rt s al (1-4. Th s if i qu stion) tainin to this LO will b us d in th ass ssm nt. IDEN E urv y - A ad mi Indir t kch eve ent Target 0 - 0 The d sir d l v l of rforman for LO in a oll tiv assissment is that 0% of ATHIEVEMENT TARGET stud nts in th ro ram will a hi v .0/4.0 or hi h r. tud nt l arnin out om is a hi v d. tud nt r s ons  $\chi$  d d minimum INDING thr shold of 0% attainm nt. tud nt R s ons ANALY I O INDING

LO 1.

. . . 4

.

.

٠ 4

. 4 4

.

. 4

Av / td .4 0.40 Abov .0 100%

A ad mi IM ROVEMENT

TY E





IM ROVEMENT

ΤΥ Ε